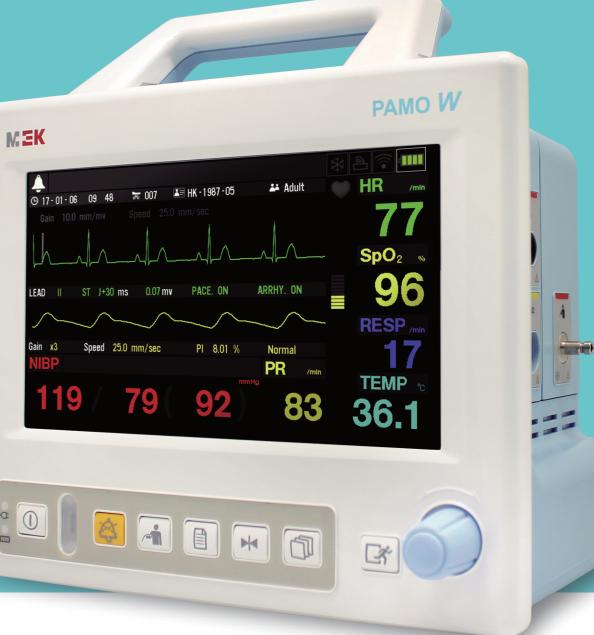

# Easy UI on 7" LCD + touch panel and various screen changes

## With the application of 7" LCD and Touch Panel, it can provide the easy user interface and it make the good monitoring environment that can focus on patient treatment.

HK - 1987 - 05

79 92

With the variety of screen including 72 Hours Trends, 30 Events and 100 Alarm Histories, it can provide the optimized patient information to user.