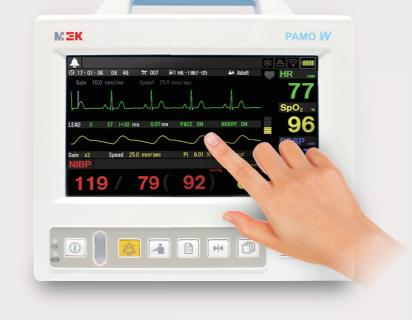

# Easy UI on 7" LCD + touch panel and various screen changes

## With the application of 7" LCD and Touch Panel, it can provide the easy user interface and it make the good monitoring environment that can focus on patient treatment.

HK - 1987 - 05

79 92

With the variety of screen including 72 Hours Trends, 30 Events and 100 Alarm Histories, it can provide the optimized patient information to user.