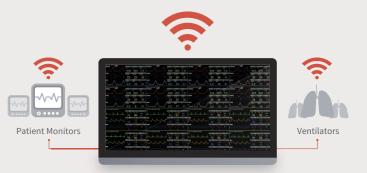

# Easy connection with powerful central monitoring system

With built-in Wifi module, it can interwork with CMS wirelessly and realize convenient patient monitoring system with MEK wireless solution.

By MEKICS's special ventilator + Patient monitor CMS program, it can provides you with a higher level patient monitoring solution.